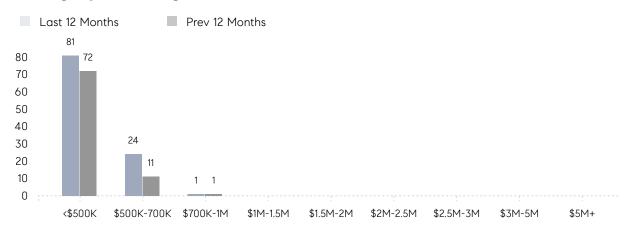

VERAGE SOLD PRICE | \$507,667 | \$495,949 | 2%       |
|                | # OF CONTRACTS     | 8         | 4         | 100%     |
|                | NEW LISTINGS       | 11        | 5         | 120%     |
| Condo/Co-op/TH | AVERAGE DOM        | 19        | 15        | 27%      |
|                | % OF ASKING PRICE  | 100%      | 99%       |          |
|                | AVERAGE SOLD PRICE | \$299,900 | \$326,333 | -8%      |
|                | # OF CONTRACTS     | 2         | 4         | -50%     |
|                | NEW LISTINGS       | 3         | 3         | 0%       |
|                |                    |           |           |          |

Apr 2022

Apr 2021

% Change

# Little Ferry

APRIL 2022

### Monthly Inventory



### Contracts By Price Range



### Listings By Price Range



# COMPASS



Compass makes no representations or warranties, express or implied, with respect to future market conditions or prices of residential product at the time the subject property or any competitive property is complete and ready for occupancy or with respect to any report, study, finding, recommendation or other information provided by Compass herein. Moreover, no warranty, express or implied, is made or should be assumed regarding the accuracy, adequacy, completeness, legality, reliability, merchantability or fitness for a particular purpose of any information, in part or whole, contained herein. All material is presented with the understanding that Compass shall not be deemed to provide legal, accounting or other professional services. This is not intended to solicit the purch