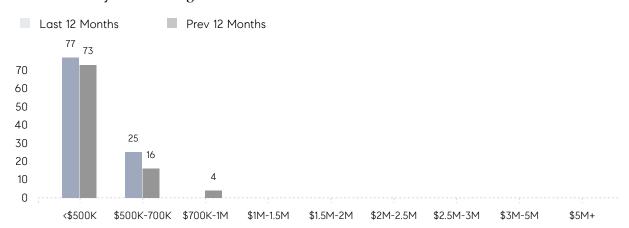

|
|                | AVERAGE SOLD PRICE | \$507,667 | \$495,949 | 2%       |
|                | # OF CONTRACTS     | 8         | 4         | 100%     |
|                | NEW LISTINGS       | 11        | 5         | 120%     |
| Condo/Co-op/TH | AVERAGE DOM        | 19        | 15        | 27%      |
|                | % OF ASKING PRICE  | 100%      | 99%       |          |
|                | AVERAGE SOLD PRICE | \$299,900 | \$326,333 | -8%      |
|                | # OF CONTRACTS     | 2         | 4         | -50%     |
|                | NEW LISTINGS       | 3         | 3         | 0%       |
|                |                    |           |           |          |

Apr 2022

Apr 2021

% Change

# Little Ferry

APRIL 2022

### Monthly Inventory



### Contracts By Price Range



### Listings By Price Range



# COMPASS



Compass makes no representations or warranties, express or implied, with respect to future market conditions or prices of residential product at the time the subject property or any competitive property is complete and ready for occupancy or with respect to any report, study, finding, recommendation or other information provided by Compass herein. Moreover, no warranty, express or implied, is made or should be assumed regarding the accuracy, adequacy, completeness, legality, reliability, merchantability or fitness for a particular purpose of any information, in part or whole, contained herein. All material is presented with the understanding that Compass shall not be deemed to provide legal, accounting or other professional services. This is no