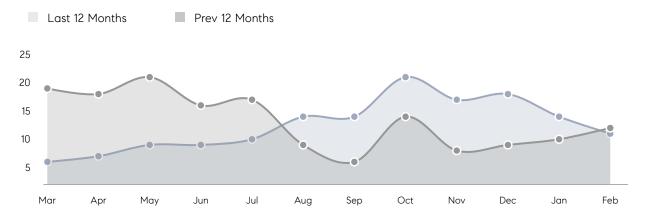

RICE  | 101%      | 104%      |          |
|                | AVERAGE SOLD PRICE | \$507,667 | \$495,949 | 2%       |
|                | # OF CONTRACTS     | 8         | 4         | 100%     |
|                | NEW LISTINGS       | 11        | 5         | 120%     |
| Condo/Co-op/TH | AVERAGE DOM        | 19        | 15        | 27%      |
|                | % OF ASKING PRICE  | 100%      | 99%       |          |
|                | AVERAGE SOLD PRICE | \$299,900 | \$326,333 | -8%      |
|                | # OF CONTRACTS     | 2         | 4         | -50%     |
|                | NEW LISTINGS       | 3         | 3         | 0%       |
|                |                    |           |           |          |

Apr 2022

Apr 2021

% Change

# Little Ferry

APRIL 2022

### Monthly Inventory



### Contracts By Price Range



### Listings By Price Range



# COMPASS



Compass makes no representations or warranties, express or implied, with respect to future market conditions or prices of residential product at the time the subject property or any competitive property is complete and ready for occupancy or with respect to any report, study, finding, recommendation or other information provided by Compass herein. Moreover, no warranty, express or implied, is made or should be assumed regarding the accuracy, adequacy, completeness, legality, reliability, merchantability or fitness for a particular purpose of any information, in part or whole, contained herein. All material is presented with the understanding that Compass shall not be deemed to provide legal, accounting or other p